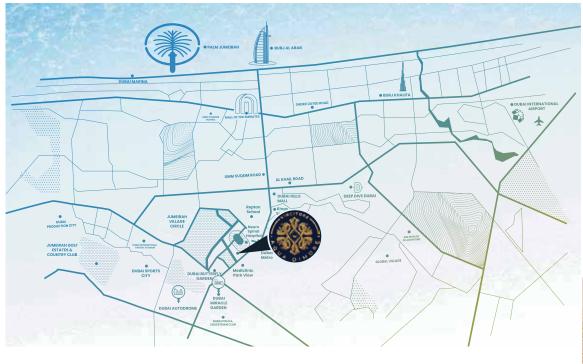

Project location with 3 sides open view

### LOCATED IN DUBAI SCIENCE PARK

# AT THE CENTRE OF ALL THE ACTION

| DUBAI MIRACLE GARDEN              | 1 MIN  |
|-----------------------------------|--------|
| DUBAI HILLS MALL                  | 4 MIN  |
| DUBAI AUTODROME                   | 5 MIN  |
| MALL OF THE EMIRATES              | 7 MIN  |
| DUBAI POLO EQUESTERIAN CLUB       | 8 MIN  |
| IMG WORLDS OF ADVENTURE           | 10 MIN |
| DUBAI MARINA                      | 12 MIN |
| BURJ KHALIFA                      | 15 MIN |
| PALM JUMEIRAH                     | 15 MIN |
| DUBAI INTERNATIONAL AIRPORT       | 15 MIN |
| AL MAKHTOUM INTERNATIONAL AIRPORT | 18 MIN |