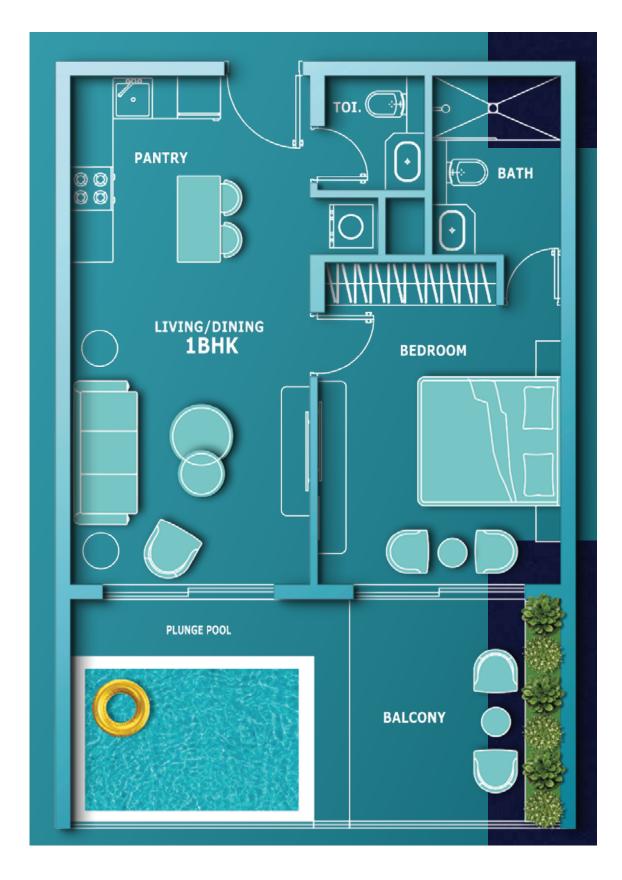

## SALE OFFER

| Project     |     | Total Ar                    | rea(Sqft)                                 |         | Selling Price(AED) |  |
|-------------|-----|-----------------------------|-------------------------------------------|---------|--------------------|--|
| Aqua Dimo   | ore | 822                         | 2.69                                      |         | AED 1,351,000.00   |  |
| Category    | l   | Unit Number Payment Plan Ty |                                           | Гуре    | Bedrooms           |  |
| Residential |     | 1816                        | VAD- Post Har<br>Payment Plan<br>With PDC | - 20% - | 1 BHK with Pool    |  |

# UNIT LAYOUT