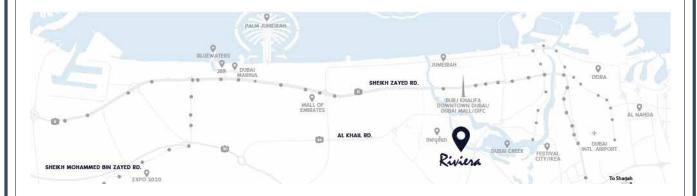

## **SAMPLE SALES OFFER**

## SALES OFFER



Thank you for your interest in MBR City apartment.

## Property details

Project Property Type Unit Unit Type Saleable Area (Sq ft) Selling Price (AED)

I RIVIERA 68, Riviera 776.51 2,369,000 Residential 404 1 Bedroom



## Payment plan

| # | Milestone                          | %     | Date           | Amount (AED) |
|---|------------------------------------|-------|----------------|--------------|
| 1 | within 0 days from purchase date   | 10.00 | 01/13/2025     | 236,900      |
| 2 | within 60 days from purchase date  | 10.00 | 03/14/2025     | 236,900      |
| 3 | within 150 days from purchase date | 10.00 | 06/12/2025     | 236,900      |
| 4 | ON COMPLETION                      | 70.00 | 12/31/2025     | 1,658,300    |
|   |                                    |       | Purchase Price | 2,369,000    |

Generated By ·

<sup>\*</sup> Applicable fees to Dubai Land Department are 4% of the property net price + AED 40 as knowledge fee + AED 5250 as admin fee \* Prices and availability are subject to cha